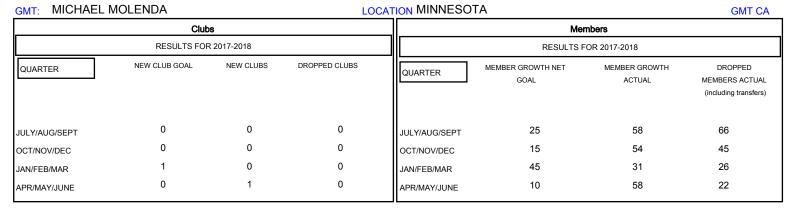

## District 5M 7

Results as of: 05/31/2018

| DROPPED CLUBS: 0  DROPPED MEMBERS |     | 42 CLUBS OF 53 ADDED 1 OR MORE<br>NEW MEMBERS | GENDER DIST  MALE  FEMALE  Women Percentag | 7.453 (75.36%)<br>475 (24.64%)<br>475 (26.64%)<br>48 Fiscal Year Goal: 56% |     |
|-----------------------------------|-----|-----------------------------------------------|--------------------------------------------|----------------------------------------------------------------------------|-----|
| DECEASED                          | 19  | CHCK HEDE FOR CHMHI ATIVE                     | TOTAL FAMILY UNIT MEMBERS                  |                                                                            | 376 |
| CLUB CANCELLED                    | 0   | CLICK HERE FOR CUMULATIVE  MEMBERSHIP DATA    | FAMILY MEMBERS PAYING HALF 193 DUES        |                                                                            | 102 |
| OTHER                             | 140 |                                               |                                            |                                                                            |     |
| TOTAL                             | 159 |                                               |                                            |                                                                            |     |