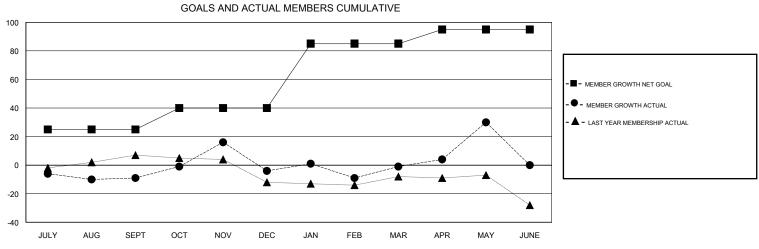

## District 5M 7

Results as of: 05/31/2018

| DROPPED CLUBS: 0  DROPPED MEMBERS |     | 42 CLUBS OF 53 ADDED 1 OR MORE<br>NEW MEMBERS | GENDER DIST  MALE  FEMALE  Women Percentag | 7.453 (75.36%)<br>475 (24.64%)<br>475 (26.64%)<br>48 Fiscal Year Goal: 56% |     |
|-----------------------------------|-----|-----------------------------------------------|--------------------------------------------|----------------------------------------------------------------------------|-----|
| DECEASED                          | 19  | CHCK HEDE FOR CHMHI ATIVE                     | TOTAL FAMILY UNIT MEMBERS                  |                                                                            | 376 |
| CLUB CANCELLED                    | 0   | CLICK HERE FOR CUMULATIVE  MEMBERSHIP DATA    | FAMILY MEMBERS PAYING HALF 193 DUES        |                                                                            | 102 |
| OTHER                             | 140 |                                               |                                            |                                                                            |     |
| TOTAL                             | 159 |                                               |                                            |                                                                            |     |